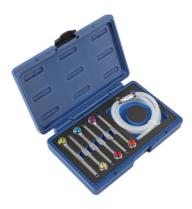

## **Brake Bleeder Wrench Set 7pc**

A 7 piece brake bleeding kit which comprises 6 wrenches with integral, captive sockets and a silicone bleed hose fitted with an inline one-way valve. The wrenches are colour coded for easy identification this kit is ideal for workshop or home use, as it covers a wide range of vehicles.

## **Additional Information**

- Wrench sizes: 7, 8, 9, 10, 11 & 12mm all colour coded.
- · Single hex (6pt).
- Set comes with 1.2m silicon hose and check valve.
- Ideal for bleeding brake and hydraulic clutch systems.
- · Packed in a blow case with EVA foam. All wrenches available separately.