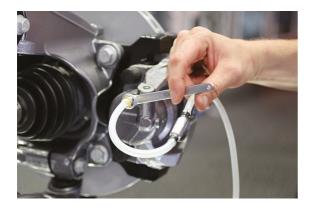

## **Brake Bleeder Wrench Set 7pc**

A 7 piece brake bleeding kit which comprises 6 wrenches with integral, captive sockets and a silicone bleed hose fitted with an inline one-way valve. The wrenches are colour coded for easy identification this kit is ideal for workshop or home use, as it covers a wide range of vehicles.

## **Additional Information**

- Wrench sizes: 7, 8, 9, 10, 11 & 12mm all colour coded.
- · Single hex (6pt).
- Set comes with 1.2m silicon hose and check valve.
- Ideal for bleeding brake and hydraulic clutch systems.
- · Packed in a blow case with EVA foam. All wrenches available separately.