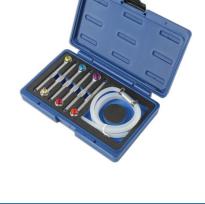

## **Brake Bleeder Wrench Set 7pc**

A 7 piece brake bleeding kit which comprises 6 wrenches with integral, captive sockets and a silicone bleed hose fitted with an inline one-way valve. The wrenches are colour coded for easy identification this kit is ideal for workshop or home use, as it covers a wide range of vehicles.

## **Additional Information**

- Wrench sizes: 7, 8, 9, 10, 11 & 12mm all colour coded.
- · Single hex (6pt).
- Set comes with 1.2m silicon hose and check valve.
- Ideal for bleeding brake and hydraulic clutch systems.
- · Packed in a blow case with EVA foam. All wrenches available separately.