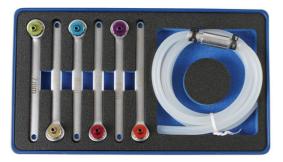

## **Brake Bleeder Wrench Set 7pc**

A 7 piece brake bleeding kit which comprises 6 wrenches with integral, captive sockets and a silicone bleed hose fitted with an inline one-way valve. The wrenches are colour coded for easy identification this kit is ideal for workshop or home use, as it covers a wide range of vehicles.

## **Additional Information**

- Wrench sizes: 7, 8, 9, 10, 11 & 12mm all colour coded.
- · Single hex (6pt).
- Set comes with 1.2m silicon hose and check valve.
- Ideal for bleeding brake and hydraulic clutch systems.
- · Packed in a blow case with EVA foam. All wrenches available separately.