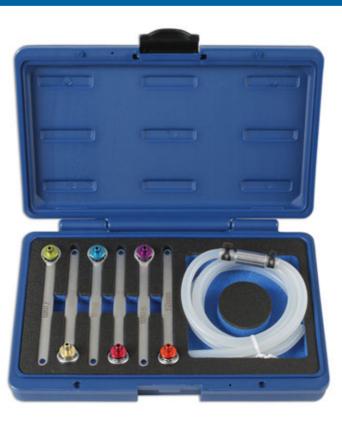

## **Brake Bleeder Wrench Set 7pc**

A 7 piece brake bleeding kit which comprises 6 wrenches with integral, captive sockets and a silicone bleed hose fitted with an inline one-way valve. The wrenches are colour coded for easy identification this kit is ideal for workshop or home use, as it covers a wide range of vehicles.

## **Additional Information**

- Wrench sizes: 7, 8, 9, 10, 11 & 12mm all colour coded.
- · Single hex (6pt).
- Set comes with 1.2m silicon hose and check valve.
- Ideal for bleeding brake and hydraulic clutch systems.
- · Packed in a blow case with EVA foam. All wrenches available separately.