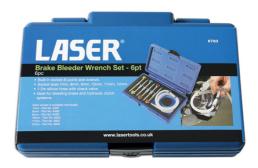

## **Brake Bleeder Wrench Set 7pc**

A 7 piece brake bleeding kit which comprises 6 wrenches with integral, captive sockets and a silicone bleed hose fitted with an inline one-way valve. The wrenches are colour coded for easy identification this kit is ideal for workshop or home use, as it covers a wide range of vehicles.

## **Additional Information**

- Wrench sizes: 7, 8, 9, 10, 11 & 12mm all colour coded.
- · Single hex (6pt).
- Set comes with 1.2m silicon hose and check valve.
- Ideal for bleeding brake and hydraulic clutch systems.
- · Packed in a blow case with EVA foam. All wrenches available separately.