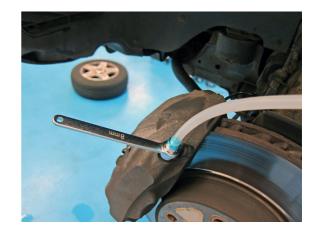

## **Brake Bleeder Wrench Set 7pc**

A 7 piece brake bleeding kit which comprises 6 wrenches with integral, captive sockets and a silicone bleed hose fitted with an inline one-way valve. The wrenches are colour coded for easy identification this kit is ideal for workshop or home use, as it covers a wide range of vehicles.

## **Additional Information**

- Wrench sizes: 7, 8, 9, 10, 11 & 12mm all colour coded.
- · Single hex (6pt).
- Set comes with 1.2m silicon hose and check valve.
- Ideal for bleeding brake and hydraulic clutch systems.
- · Packed in a blow case with EVA foam. All wrenches available separately.