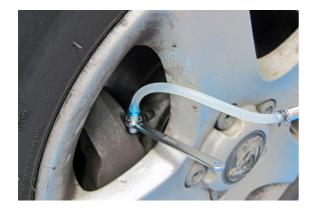

## **Brake Bleeder Wrench Set 7pc**

A 7 piece brake bleeding kit which comprises 6 wrenches with integral, captive sockets and a silicone bleed hose fitted with an inline one-way valve. The wrenches are colour coded for easy identification this kit is ideal for workshop or home use, as it covers a wide range of vehicles.

## **Additional Information**

- Wrench sizes: 7, 8, 9, 10, 11 & 12mm all colour coded.
- · Single hex (6pt).
- Set comes with 1.2m silicon hose and check valve.
- Ideal for bleeding brake and hydraulic clutch systems.
- · Packed in a blow case with EVA foam. All wrenches available separately.